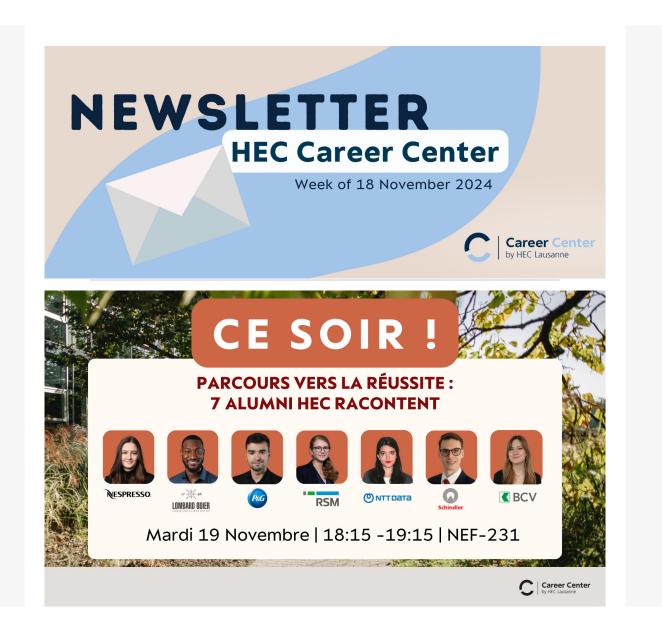

#### Aujourd'hui - Parcours vers la réussite : 7 Alumni HEC racontent

19 novembre | 18:15 - 19:15 @Internef/231

Ne manquez pas la rencontre avec 7 Alumni HEC ce soir à 18h15 suivi d'un apéritif! Nos 7 invité.e.s vous raconteront comment ils ont décroché leur premier emploi et parleront de leurs défis et réalisations professionnels. Vous obtiendrez des conseils et astuces utiles pour votre passage à l'emploi. Profitez de cette belle opportunité pour apprendre plus sur divers débouchés professionnels et élargir votre réseau!

Rendez-vous ce soir à 18h15